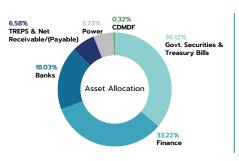

as at the end of the month.

| Name of Instrument                                    | Rating     | Residual<br>Maturity<br>(in days) | % to NAV | Annualised<br>Yield to<br>Maturity |
|-------------------------------------------------------|------------|-----------------------------------|----------|------------------------------------|
| DEBT INSTRUMENTS                                      |            |                                   |          |                                    |
| A. Listed /Awaiting listing on Stock Exchanges        |            |                                   |          |                                    |
| i. Bonds                                              |            |                                   |          |                                    |
| 1. 8.20%Power Grid Corp Ltd Strp C NCD(MD23/01/2025)  | CRISIL AAA | 23                                | 5.73%    | 7.26%                              |
| 2. 8.2% Power Finance Corp Ltd NCD (MD 10/03/2025)    | CRISIL AAA | 69                                | 4.78%    | 7.34%                              |
| 3. 5.96% NABARD SR 22F NCD (MD 06/02/2025)            | CRISIL AAA | 37                                | 4.77%    | 7.28%                              |
| 4. 6.88% NHB Taxable NCD (MD 21/01/2025)              | CRISIL AAA | 21                                | 2.86%    | 7.52%                              |
| Total of Bonds                                        |            |                                   | 18.14%   |                                    |
| ii. State Government Securities                       |            |                                   |          |                                    |
| 1. 8.07% Gujrat SDL (MD 11/02/2025)                   | SOV        | 42                                | 4.78%    | 6.58%                              |
| 2. 8.05% Gujarat SDL (MD 28/01/2025)                  | SOV        | 28                                | 4.78%    | 6.66%                              |
| Total of State Government Securities                  |            |                                   | 9.56%    |                                    |
| B) Privately Placed/Unlisted                          |            |                                   | NIL      |                                    |
| C) Securitized Debt Instruments                       |            |                                   | NIL      |                                    |
| Total of Debt Instruments                             |            |                                   | 27.70%   |                                    |
| MONEY MARKET INSTRUMENTS                              |            |                                   |          |                                    |
| A. Treasury Bills (T-Bill)                            |            |                                   |          |                                    |
| 1. 91 Days Tbill (MD 06/02/2025)                      | SOV        | 37                                | 9.49%    | 6.44%                              |
| 2. 91 Days Tbill (MD 09/01/2025)                      | SOV        | 9                                 | 5.72%    | 6.40%                              |
| 3. 364 Days Tbill (MD 23/01/2025)                     | SOV        | 23                                | 5.71%    | 6.40%                              |
| 4. 91 Days Tbill (MD 28/03/2025)                      | SOV        | 87                                | 5.64%    | 6.43%                              |
| Total of T-Bill                                       |            |                                   | 26.56%   |                                    |
| B. Commercial Papers (CP)                             |            |                                   |          |                                    |
| 1. Export Import Bank of India CP (MD 24/01/2025)     | CRISIL A1+ | 24                                | 4.75%    | 7.22%                              |
| 2. Small Ind Dev Bk of India CP (MD 12/03/2025)       | IND A1+    | 71                                | 4.71%    | 7.28%                              |
| 3. Indian Railway Finance Corp Ltd CP (MD 18/03/2025) | ICRA A1+   | 77                                | 4.70%    | 7.26%                              |
| Total of CPs                                          |            |                                   | 14.16%   |                                    |
| C. Certificate of Deposits (CD)                       |            |                                   |          |                                    |
| 1. Canara Bank CD (MD 16/01/2025)                     | CRISIL A1+ | 16                                | 8.57%    | 7.37%                              |
| 2. Punjab National Bank CD (MD 06/02/2025)            | CRISIL A1+ | 37                                | 4.74%    | 7.30%                              |
| 3. Punjab National Bank CD (MD 25/02/2025)            | IND A1+    | 56                                | 4.72%    | 7.30%                              |
| 4. Small Ind Dev Bk of India CD (MD 10/01/2025)       | CARE A1+   | 10                                | 3.81%    | 7.30%                              |
| 5. National Bank For Agri & Rural CD (MD 12/02/2025)  | CRISIL A1+ | 43                                | 2.84%    | 7.28%                              |
| Total of CDs                                          |            |                                   | 24.68%   |                                    |
| D. TREPS*                                             |            |                                   | 4.87%    | 6.40%                              |
| Total of Money Market Instruments                     |            |                                   | 70.27%   |                                    |
| OTHERS                                                |            |                                   |          |                                    |
| Corporate Debt Market Development Fund Class A2       |            |                                   | 0.32%    |                                    |
| Net Receivable/(payable)                              |            |                                   | 1.71%    |                                    |
| Grand Total                                           |            |                                   | 100.00%  |                                    |

# Asset Allocation & Rating Profile (% of Net Assets) as on December 31, 2024

| Income Distribution History (Monthly IDCW) |                           |              |  |  |  |  |
|--------------------------------------------|---------------------------|--------------|--|--|--|--|
| Gross IDCW per unit (₹)                    |                           |              |  |  |  |  |
| Record Date                                | Individual/Non Individual |              |  |  |  |  |
|                                            | Direct Plan               | Regular Plan |  |  |  |  |
| 25-Oct-24                                  | 0.05623147                | 0.05535843   |  |  |  |  |
| 25-Nov-24                                  | 0.05507864                | 0.05422757   |  |  |  |  |
| 26-Dec-24                                  | 0.05604276                | 0.05510518   |  |  |  |  |