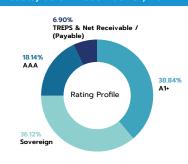

as at the end of the month.

| Name of Instrument                                    | Rating     | Residual<br>Maturity<br>(in days) | % to NAV | Annualised<br>Yield to<br>Maturity |
|-------------------------------------------------------|------------|-----------------------------------|----------|------------------------------------|
| DEBT INSTRUMENTS                                      |            |                                   |          |                                    |
| A. Listed /Awaiting listing on Stock Exchanges        |            |                                   |          |                                    |
| i. Bonds                                              |            |                                   |          |                                    |
| 1. 8.20%Power Grid Corp Ltd Strp C NCD(MD23/01/2025)  | CRISIL AAA | 23                                | 5.73%    | 7.26%                              |
| 2. 8.2% Power Finance Corp Ltd NCD (MD 10/03/2025)    | CRISIL AAA | 69                                | 4.78%    | 7.34%                              |
| 3. 5.96% NABARD SR 22F NCD (MD 06/02/2025)            | CRISIL AAA | 37                                | 4.77%    | 7.28%                              |
| 4. 6.88% NHB Taxable NCD (MD 21/01/2025)              | CRISIL AAA | 21                                | 2.86%    | 7.52%                              |
| Total of Bonds                                        |            |                                   | 18.14%   |                                    |
| ii. State Government Securities                       |            |                                   |          |                                    |
| 1. 8.07% Gujrat SDL (MD 11/02/2025)                   | SOV        | 42                                | 4.78%    | 6.58%                              |
| 2. 8.05% Gujarat SDL (MD 28/01/2025)                  | SOV        | 28                                | 4.78%    | 6.66%                              |
| Total of State Government Securities                  |            |                                   | 9.56%    |                                    |
| B) Privately Placed/Unlisted                          |            |                                   | NIL      |                                    |
| C) Securitized Debt Instruments                       |            |                                   | NIL      |                                    |
| Total of Debt Instruments                             |            |                                   | 27.70%   |                                    |
| MONEY MARKET INSTRUMENTS                              |            |                                   |          |                                    |
| A. Treasury Bills (T-Bill)                            |            |                                   |          |                                    |
| 1. 91 Days Tbill (MD 06/02/2025)                      | SOV        | 37                                | 9.49%    | 6.44%                              |
| 2. 91 Days Tbill (MD 09/01/2025)                      | SOV        | 9                                 | 5.72%    | 6.40%                              |
| 3. 364 Days Tbill (MD 23/01/2025)                     | SOV        | 23                                | 5.71%    | 6.40%                              |
| 4. 91 Days Tbill (MD 28/03/2025)                      | SOV        | 87                                | 5.64%    | 6.43%                              |
| Total of T-Bill                                       |            |                                   | 26.56%   |                                    |
| B. Commercial Papers (CP)                             |            |                                   |          |                                    |
| 1. Export Import Bank of India CP (MD 24/01/2025)     | CRISIL A1+ | 24                                | 4.75%    | 7.22%                              |
| 2. Small Ind Dev Bk of India CP (MD 12/03/2025)       | IND A1+    | 71                                | 4.71%    | 7.28%                              |
| 3. Indian Railway Finance Corp Ltd CP (MD 18/03/2025) | ICRA A1+   | 77                                | 4.70%    | 7.26%                              |
| Total of CPs                                          |            |                                   | 14.16%   |                                    |
| C. Certificate of Deposits (CD)                       |            |                                   |          |                                    |
| 1. Canara Bank CD (MD 16/01/2025)                     | CRISIL A1+ | 16                                | 8.57%    | 7.37%                              |
| 2. Punjab National Bank CD (MD 06/02/2025)            | CRISIL A1+ | 37                                | 4.74%    | 7.30%                              |
| 3. Punjab National Bank CD (MD 25/02/2025)            | IND A1+    | 56                                | 4.72%    | 7.30%                              |
| 4. Small Ind Dev Bk of India CD (MD 10/01/2025)       | CARE A1+   | 10                                | 3.81%    | 7.30%                              |
| 5. National Bank For Agri & Rural CD (MD 12/02/2025)  | CRISIL A1+ | 43                                | 2.84%    | 7.28%                              |
| Total of CDs                                          |            |                                   | 24.68%   |                                    |
| D. TREPS*                                             |            |                                   | 4.87%    | 6.40%                              |
| Total of Money Market Instruments                     |            |                                   | 70.27%   |                                    |
| OTHERS                                                |            |                                   |          |                                    |
| Corporate Debt Market Development Fund Class A2       |            |                                   | 0.32%    |                                    |
| Net Receivable/(payable)                              |            |                                   | 1.71%    |                                    |
| Grand Total                                           |            |                                   | 100.00%  |                                    |

# Asset Allocation & Rating Profile (% of Net Assets) as on December 31, 2024

| Income Distribution History (Monthly IDCW) |                           |              |  |  |  |  |
|--------------------------------------------|---------------------------|--------------|--|--|--|--|
| Gross IDCW per unit (₹)                    |                           |              |  |  |  |  |
| Record Date                                | Individual/Non Individual |              |  |  |  |  |
|                                            | Direct Plan               | Regular Plan |  |  |  |  |
| 25-Oct-24                                  | 0.05623147                | 0.05535843   |  |  |  |  |
| 25-Nov-24                                  | 0.05507864                | 0.05422757   |  |  |  |  |
| 26-Dec-24                                  | 0.05604276                | 0.05510518   |  |  |  |  |